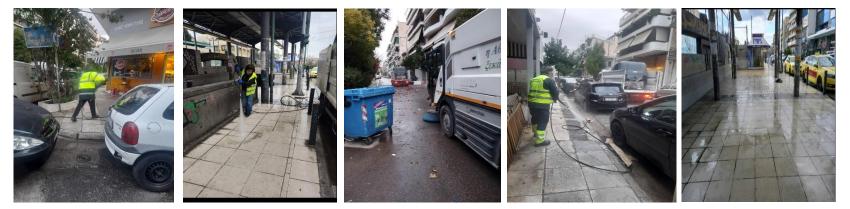

### THIS IS HOW IT IS DONE

DAILY RECORDING AND REMOVAL OF HEAVY OBJECTS AND GARBAGE THROUGHOUT THE 4TH COMMUNITY OF ATHENS

The new head of cleanliness of the 4th Municipal Community of Athens in collaboration with volunteer residents of the area take the initiative to clean the area, with the aim of improving the quality of life of residents and protecting the environment. This action, as a key element of the sanitary infrastructure, plays a key role in removing waste water and preventing environmental problems.

## #We make our community more beautiful on our own.

THUS, HEAVY OBJECTS AND GARBAGE ARE RECORDED AND REMOVED DAILY THROUGHOUT THE 4TH COMMUNITY OF ATHENS.

Grates of Creontos and Antigone and Creontos - Ioannina. Washing on Amfiaraou Street (from Antigonis to Simplikiou)

Cleaning and washing of Amphiaraos and Diodorus. Washing and cleaning on Amfiaraou Street. Washing on Kreontos Street with two washers and sweeper

Keratsini washing from soil. Zagorion and Paraskevopoulou. Attica Station Agios Meletios square. Korakas pedestrian street

Tritaias from Platonos to Monastiriou, 135 Ionias Avenue opposite Attica ISAP station. Defecation. Church of Agios Andreas

Washing and cleaning on Smparouni Street, Washing on Smparouni Trikorfou Street (from Gerakiou to Kleomedou) with sweeper and washer. Aimonos from Telefanous to Platonos, Dagli entrance of Ktel, Avlonos and Rhodes to Lykoudi, Liossion

Papanastasiou, Avlonos-Amvrakias-Rhodes, Durres, Siokou Street, Avlonos, Galaxidiou, Spyrou Patsi and Athinon Avenue

Keratsiniou Street, Manousogianni 7, Kritovoulidou and Zimbrakaki, sawdust. Ionia from Georgiadou to Korakas, Amfiaraou and Leandros, Kardamati Square.

WE THANK THE NEW HEAD OF STREET CLEANING OF THE 4TH MUNICIPAL COMMUNITY OF ATHENS MR. SOTIRIS LYRIS