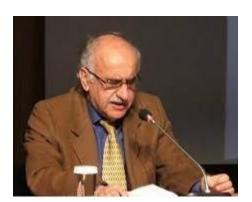

The new president of the Academy of Athens, Michalis Tiberios, in his inaugural speech, overturned what we knew so far about the site of the School of the ancient philosopher It seems that the Gymnasium, i.e. Plato's Academy, was never discovered because there was not the necessary knowledge from the Egyptian and that the way of excavations was not the right one but it was also disastrous for the findings as drills were used in an unorthodox way ..... In the meantime there are findings even prehistoric ones such as the house of Akadimos which is older and older than all of the prehistoric era where it is at its mercy.... Just as catastrophic were the works on Lenorman Street on the underground bridge created by the then minister Mr. Tsohatzopoulos with Melina Mercouri crying along with archaeologists over the debris ..... Then they had discovered the road that was heading to the hill of Ippeios Kolonos, a road that now, as it is announced, is said to be the road that led to the Gymnasium of Plato's Academy, the conclusions are yours.

## **#Plato's\_Academy**

It seems that the Gymnasium, i.e. Plato's Academy, was never discovered because there was not the necessary knowledge from the Egyptian, but also that the way of excavations was not the right one, but it was also disastrous for the findings as drills were used in an unorthodox way..... In the meantime there are findings even prehistoric ones such as the house of Akadimos which is older and older than all of the prehistoric era where it is at its mercy.... Just as catastrophic were the works on Lenorman Street on the underground bridge created by the then minister Mr. Tsohatzopoulos with Melina Mercouri crying along with the archaeologists over the debris ..... Then they had discovered the road that was heading to the hill of Ippeios Kolonos, a road that now, as it is announced, is said to be the road that led to the Gymnasium of Plato's Academy, the conclusions are yours. He recruited 12 drilling rigs that traveled from England to drill streets and squares. He changed the value of land in the region, buying land and houses at exorbitant prices, spending more than EUR 12 million. DR. in the 1930s. His sole goal was to locate the facilities where Plato taught, in an effort to contribute to the vision of the newly founded Academy of Athens: to discover the traces of its progenitor. Did the passionate admirer of the ancient philosopher, based in Egypt, architect, Panagiotis Aristophron, finally manage with his unorthodox excavation to discover almost a century ago the place where Plato expressed his views - the well-known Plato Academy next to the church of Agios Tryphon? Or is it an archaeological fallacy and Plato's School is located 500 meters away, near Agios Konstantinos Palaios? Aristophron, in searching for Plato's School in the area of Agios Tryphon, must have made the wrong choice: This groundbreaking second view was supported by the eminent archaeologist, university teacher and now officially president of the Academy of Athens, Michalis Tiberius, in the speech he gave on the occasion of his investiture. Aristophron must not have brought to light any building of Plato's School. The location of the latter should be sought in the area of Agios Konstantinos Palaios. Of course, according to ancient writers, Plato, before building the facilities of his School, taught in the premises of the Gymnasium of Ekadimia - Akadimia. Therefore, it is potentially possible that he had walked through spaces revealed by Aristophron", concluded Michael Tiberius, acknowledging however the role of the excavator in the creation of the priceless lung of 135 acres in the area. Source: https://www.tanea.gr/.../pou-vrisketai-pragmatika-lfi.../

The new president of the Academy of Athens, Michalis Tiberius, in his inaugural speech, overturned what we knew so far about the site of the School of the ancient philosopher.