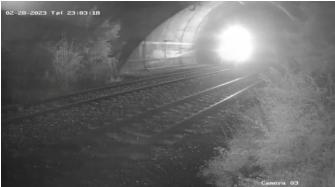

## #COLONOS\_I\_DON'T\_HAVE\_ OXYGEN

authenticity of the three videos that they depict the freight train that collided in Tempe. In order to check the authenticity, special police investigations are required. It does not appear to be carrying any cargo other than the one declared, they say.

With visual identification, the two forensic experts appointed by the appellate judge found that the freight train that collided in Tempe is the train shown in the three<u>new videos</u> delivered to the investigating judge two years later.

In their reports, they state, among other things, that the freight train does not appear to show any cargo other than the declared one. Specifically, they state that "in none of the wagons, both those loaded with sheet metal and those loaded with containers, do not appear to have placed any containers or tanks, apart from the official cargo that is sheet metal and containers".

However, the two experts characteristically emphasize in the conclusions of the report that they did not examine the authenticity of the videos since they essentially made a photographic comparison of the identifiers of the train and containers by comparing the video material with the photos of the interrogation material received by the police after the accident in Tempe. They specifically state "From the above analysis of the given video material, It appears that the passing freight train 63503 that participated in the accident of 28-2-2023 appears on it, in its entire composition and at the time of its passage, loaded only with what is listed in the official cargo list, without any other cargo being visible on the wagons. This report concerns the identification of the depicted train with freight train 63503 without certifying the authenticity of the video material'

In order to certify the authenticity of the videos, other investigations are required in special laboratories provided by the Greek Police in order to draw a safe conclusion.