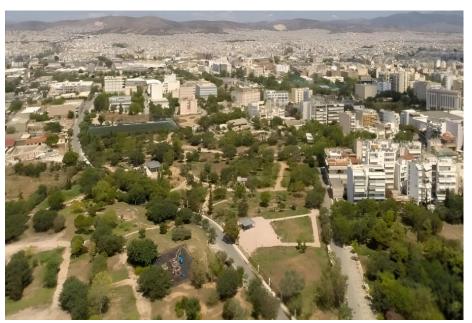

## **#Plato's\_Academy**

It seems that the Gymnasium, i.e. Plato's Academy, was never discovered because there was not the necessary knowledge from the Egyptian, but also that the way of excavations was not the right one, but it was also disastrous for the findings as drills were used in an unorthodox way..... In the meantime there are findings even prehistoric ones such as the house of Akadimos which is older and older than all of the prehistoric era where it is at its mercy.... Just as catastrophic were the works on Lenorman Street on the underground bridge created by the then minister Mr. Tsohatzopoulos with Melina Mercouri crying along with the archaeologists over the debris ..... Then they had discovered the road that was heading to the hill of Ippeios Kolonos, a road that now, as it is announced, is said to be the road that led to the Gymnasium of Plato's Academy, the conclusions are yours. He recruited 12 drilling rigs that traveled from England to drill streets and squares. He changed the value of land in the region, buying land and houses at exorbitant prices, spending more than EUR 12 million. DR. in the 1930s. His sole goal was to locate the facilities where Plato taught, in an effort to contribute to the vision of the newly founded Academy of Athens: to discover the traces of its progenitor. Did the passionate admirer of the ancient philosopher, based in Egypt, architect, Panagiotis Aristophron, finally manage with his unorthodox excavation to discover almost a century ago the place where Plato expressed his views - the well-known Plato Academy next to the church of Agios Tryphon? Or is it an archaeological fallacy and Plato's School is located 500 meters away, near Agios Konstantinos Palaios? Aristophron, in searching for Plato's School in the area of Agios Tryphon, must have made the wrong choice: This groundbreaking second view was supported by the eminent archaeologist, university teacher and now officially president of the Academy of Athens, Michalis Tiberius, in the speech he gave on the occasion of his investiture. Aristophron must not have brought to light any building of Plato's School. The location of the latter should be sought in the area of Agios Konstantinos Palaios. Of course, according to ancient writers, Plato, before building the facilities of his School, taught in the premises of the Gymnasium of Ekadimia - Akadimia. Therefore, it is potentially possible that he had walked through spaces revealed by Aristophron", concluded Michael Tiberius, acknowledging however the role of the excavator in the creation of the priceless lung of 135 acres in the area. Source: https://www.tanea.gr/.../pou-vrisketai-pragmatika-lfi.../

#### CULTURE

MUSIC - SONG - CONTEMPORARY & TRADITIONAL DANCES - THEATRE (AND CHILDREN'S) - VISUAL ARTS - PHOTO EXHIBITION -GUIDED TOUR IN A NEW DIGITAL WORLD - (COLONOS RADIO + TV) - GUIDED TOUR OF PLATO'S ACADEMY PARK AND HILL OF IPPEION KOLONOS WITH SPEECHES AND NARRATIONS IN THE PLACE TAUGHT BY THE TWO GREAT PHILOSOPHERS OF OUR NEIGHBORHOOD, PLATO AND SOPHOCLES